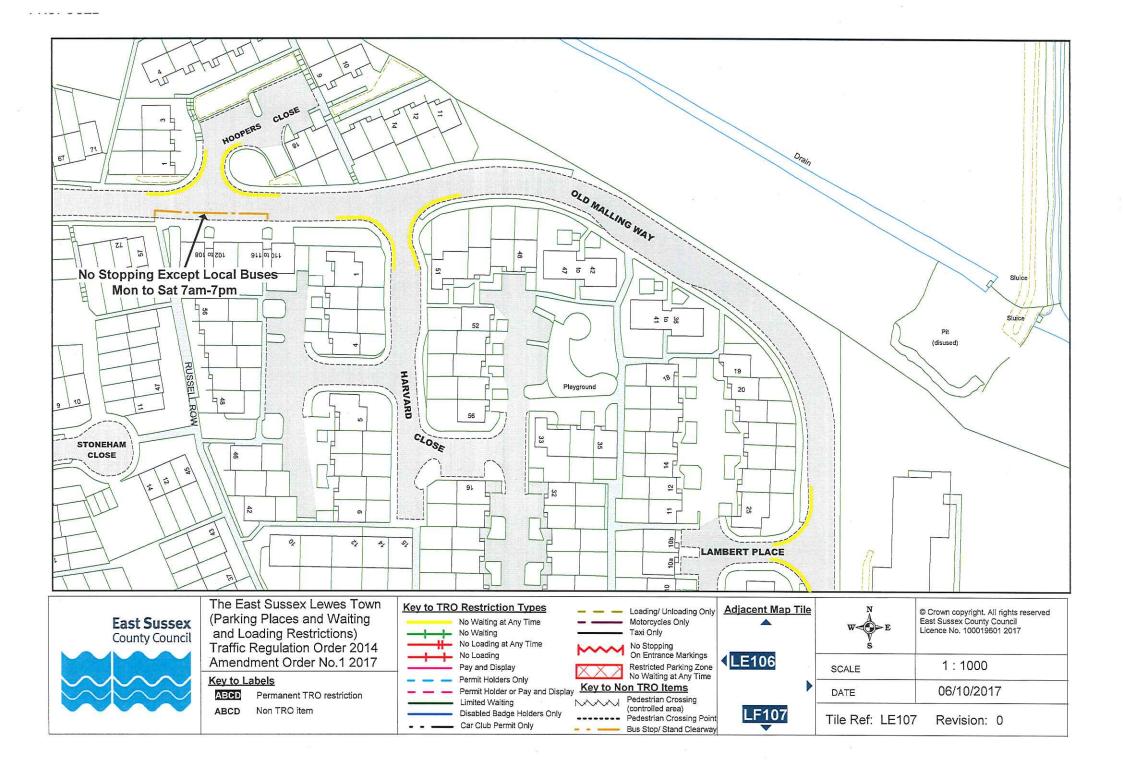

#### Key to Labels

ABCD

Permanent TRO restriction

ABCD Non TRO item No Waiting at Any Time No Waiting No Loading at Any Time No Loading Pay and Display Permit Holders Only

Limited Waiting

Car Club Permit Only

Disabled Badge Holders Only

Permit Holder or Pay and Display

Loading/ Unloading Only Motorcycles Only Taxi Only

No Stopping On Entrance Markings Restricted Parking Zone No Waiting at Any Time

# Key to Non TRO Items

Pedestrian Crossing (controlled area) ----- Pedestrian Crossing Point Bus Stop/ Stand Clearway

Crown copyright. All rights reserved East Sussex County Council Licence No. 100019601 2017

LE107

SCALE 06/10/2017 DATE

LF106

Tile Ref: LE106

Revision: 0

1:1000