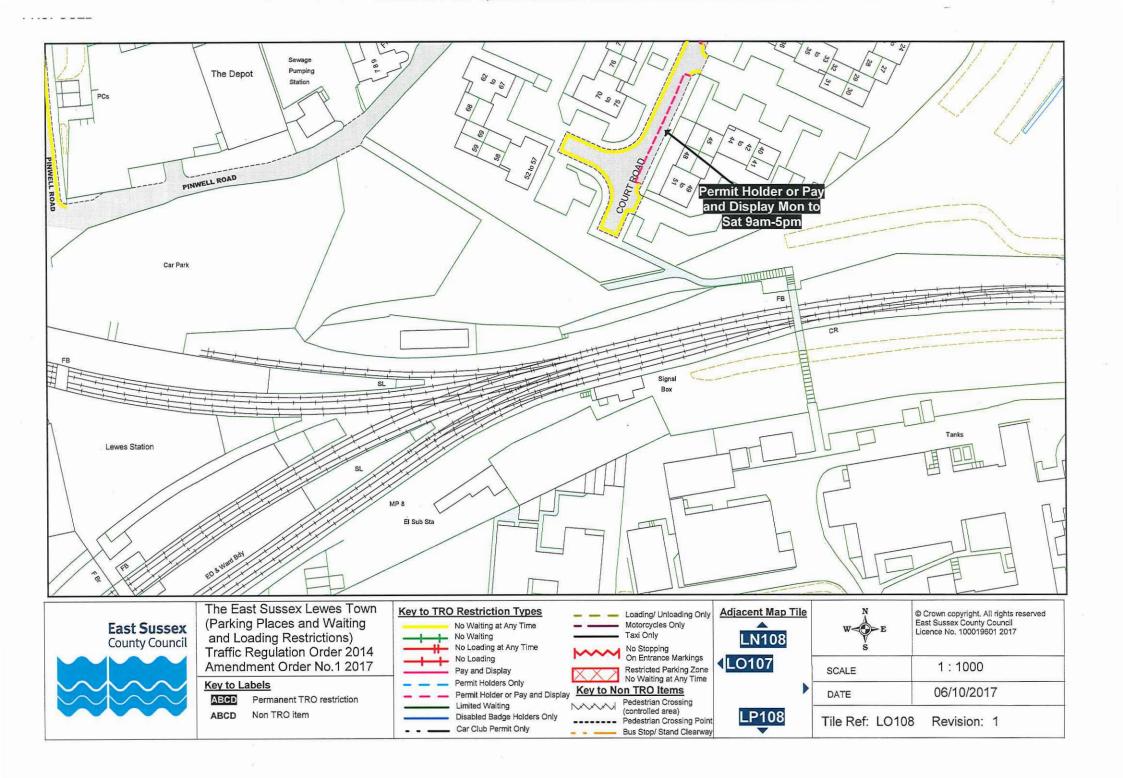

# (iii) The Order Plans shall be amended as follows:

| The map tiles below shall be revoked | The map tiles below shall be inserted |
|--------------------------------------|---------------------------------------|
| Overview Revision 1                  | Overview Revision 2                   |
|                                      | LE106                                 |
|                                      | LE107                                 |
|                                      | LF106                                 |
|                                      | LF107                                 |
|                                      | LF109                                 |
|                                      | LG106                                 |
| · LG107                              | LG107 Revision 1                      |
| LG109                                | LG109 Revision 1                      |
| LL107                                | LL107 Revision 1                      |

| LM103 Revision 2 |
|------------------|
| LM104 Revision 2 |
| LM107 Revision 1 |
| LM108 Revision 2 |
| LN107 Revision 2 |
| LO106 Revision 2 |
| LO108 Revision 1 |
| LP106 Revision 1 |
| LQ103 Revision 2 |
| LQ105 Revision 1 |
| LQ106 Revision 1 |
| LS104 Revision 1 |
|                  |