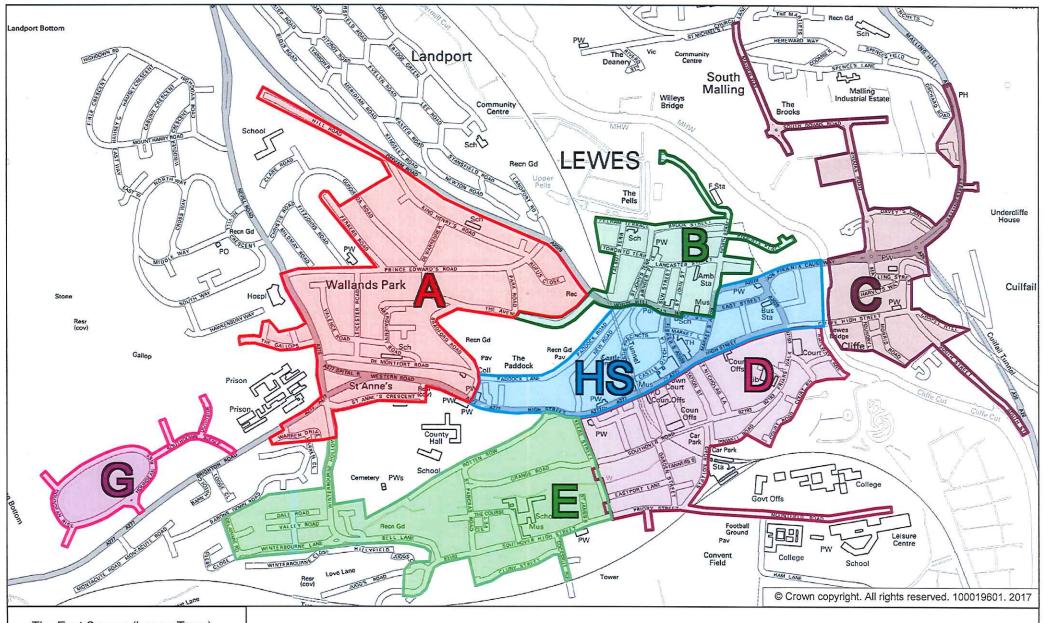

SCALE

1:1000 06/10/2017 DATE

Tile Ref: LS104

The East Sussex (Lewes Town) (Parking Places and Waiting and Loading Restrictions) Traffic Regulation Order 2014 Amendment Order No.1 2017

Lewes Permit Zones