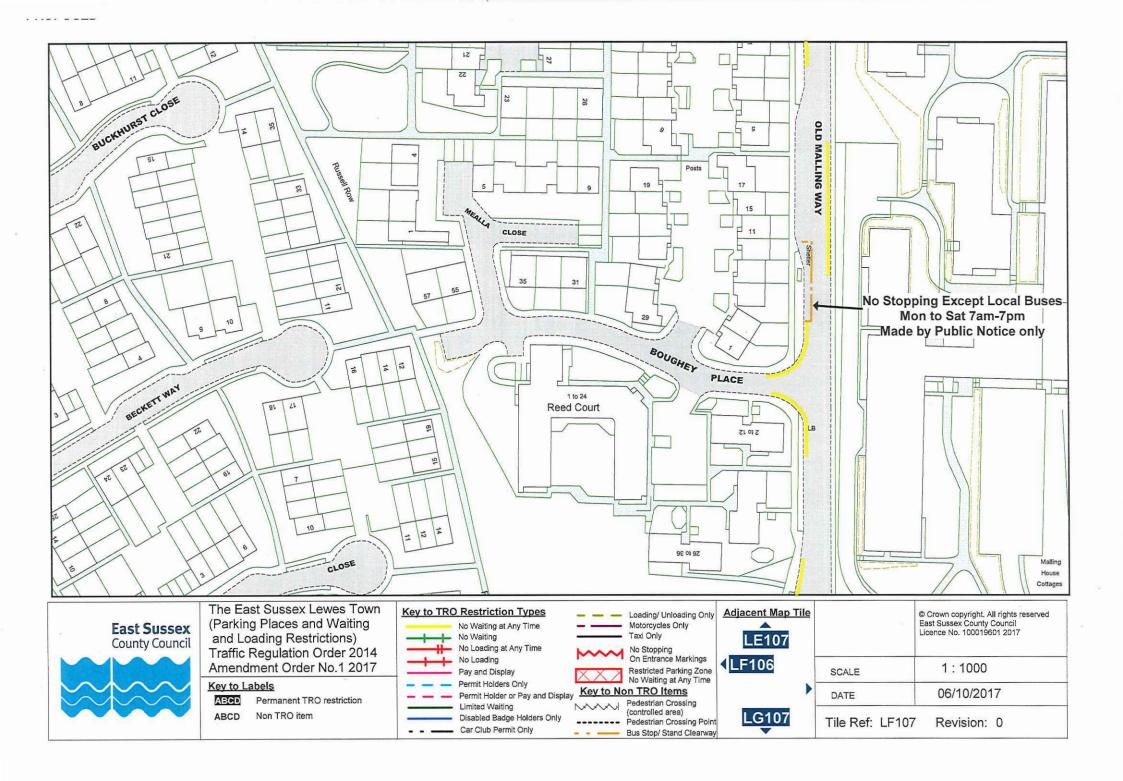

# (iii) The Order Plans shall be amended as follows:

| The map tiles below shall be revoked | The map tiles below shall be inserted |
|--------------------------------------|---------------------------------------|
| Overview Revision 1                  | Overview Revision 2                   |
|                                      | LE106                                 |
|                                      | LE107                                 |
|                                      | LF106                                 |
|                                      | LF107                                 |
|                                      | LF109                                 |
|                                      | LG106                                 |
| · LG107                              | LG107 Revision 1                      |
| LG109                                | LG109 Revision 1                      |
| LL107                                | LL107 Revision 1                      |

#### Key to Labels

ABCD

Permanent TRO restriction

ABCD Non TRO item No Waiting at Any Time No Waiting No Loading at Any Time No Loading Pay and Display Permit Holders Only

Limited Waiting

Car Club Permit Only

Disabled Badge Holders Only

Permit Holder or Pay and Display

Loading/ Unloading Only Motorcycles Only Taxi Only

No Stopping On Entrance Markings Restricted Parking Zone No Waiting at Any Time

# Key to Non TRO Items

Pedestrian Crossing (controlled area) ----- Pedestrian Crossing Point Bus Stop/ Stand Clearway

Crown copyright. All rights reserved East Sussex County Council Licence No. 100019601 2017

LE107

SCALE 06/10/2017 DATE

LF106

Tile Ref: LE106

Revision: 0

1:1000