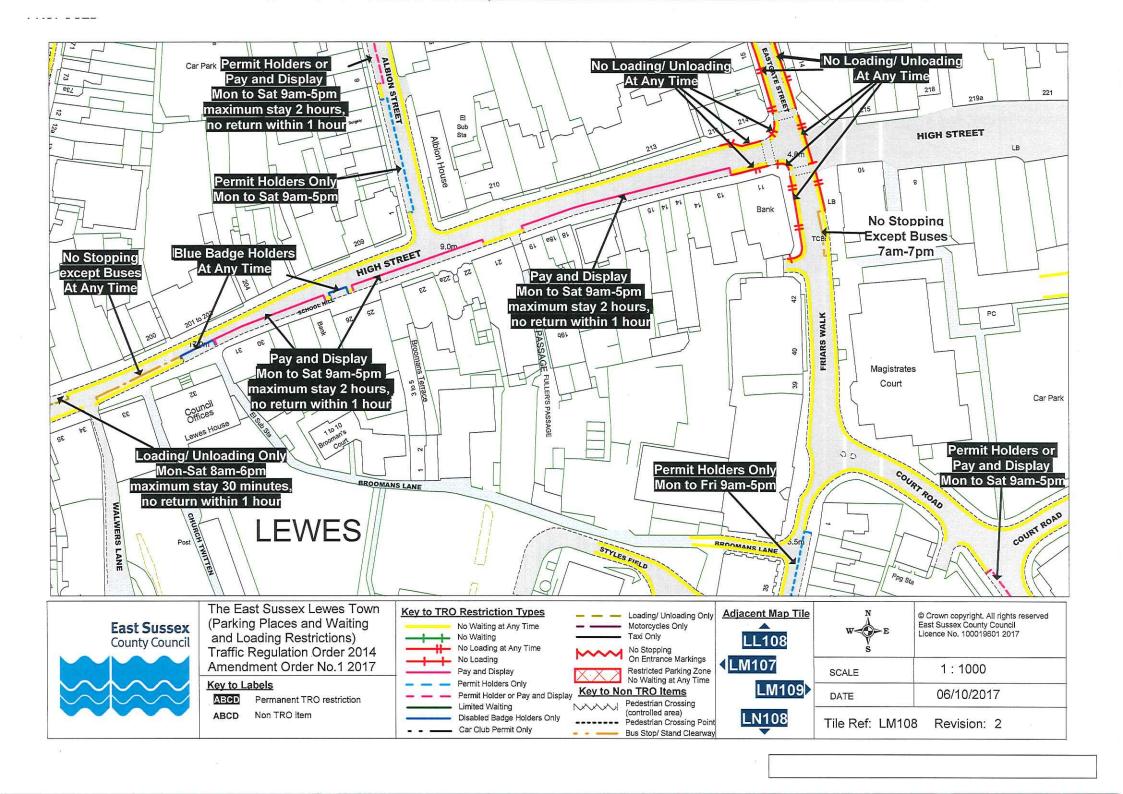

# (iii) The Order Plans shall be amended as follows:

| The map tiles below shall be revoked | The map tiles below shall be inserted |
|--------------------------------------|---------------------------------------|
| Overview Revision 1                  | Overview Revision 2                   |
|                                      | LE106                                 |
|                                      | LE107                                 |
|                                      | LF106                                 |
|                                      | LF107                                 |
|                                      | LF109                                 |
|                                      | LG106                                 |
| · LG107                              | LG107 Revision 1                      |
| LG109                                | LG109 Revision 1                      |
| LL107                                | LL107 Revision 1                      |

| LM103 Revision 2 |
|------------------|
| LM104 Revision 2 |
| LM107 Revision 1 |
| LM108 Revision 2 |
| LN107 Revision 2 |
| LO106 Revision 2 |
| LO108 Revision 1 |
| LP106 Revision 1 |
| LQ103 Revision 2 |
| LQ105 Revision 1 |
| LQ106 Revision 1 |
| LS104 Revision 1 |
|                  |