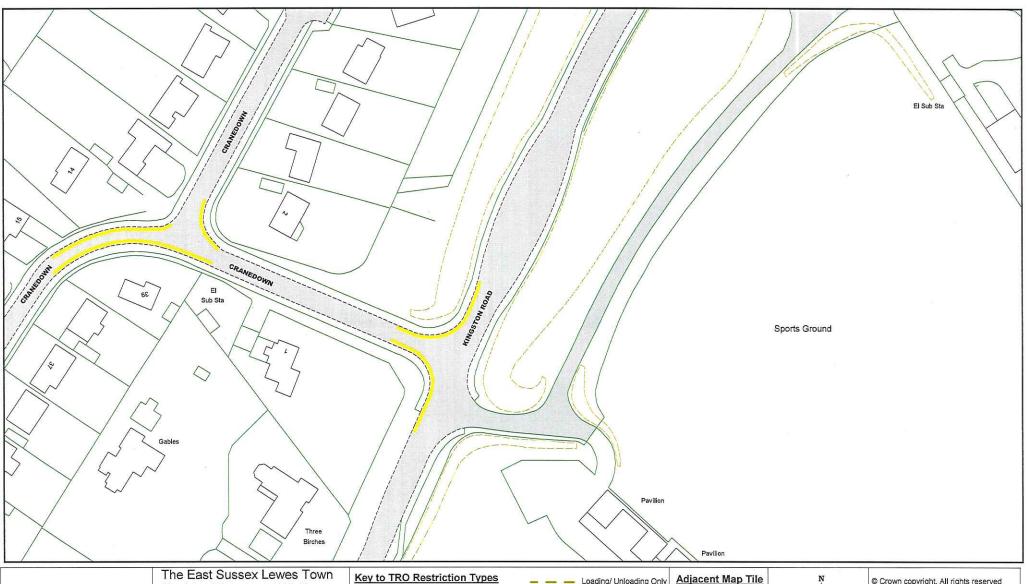

### Key to TRO Restriction Types

Car Club Permit Only

 Permit Holders Only Key to Non TRO Items Permit Holder or Pay and Display Limited Waiting Disabled Badge Holders Only

Pedestrian Crossing (controlled area) ----- Pedestrian Crossing Point Bus Stop/ Stand Clearway

Adjacent Ma Loading/ Unloading Only Motorcycles Only

Taxi Only LF10 No Stopping On Entrance Markings Restricted Parking Zone No Waiting at Any Time