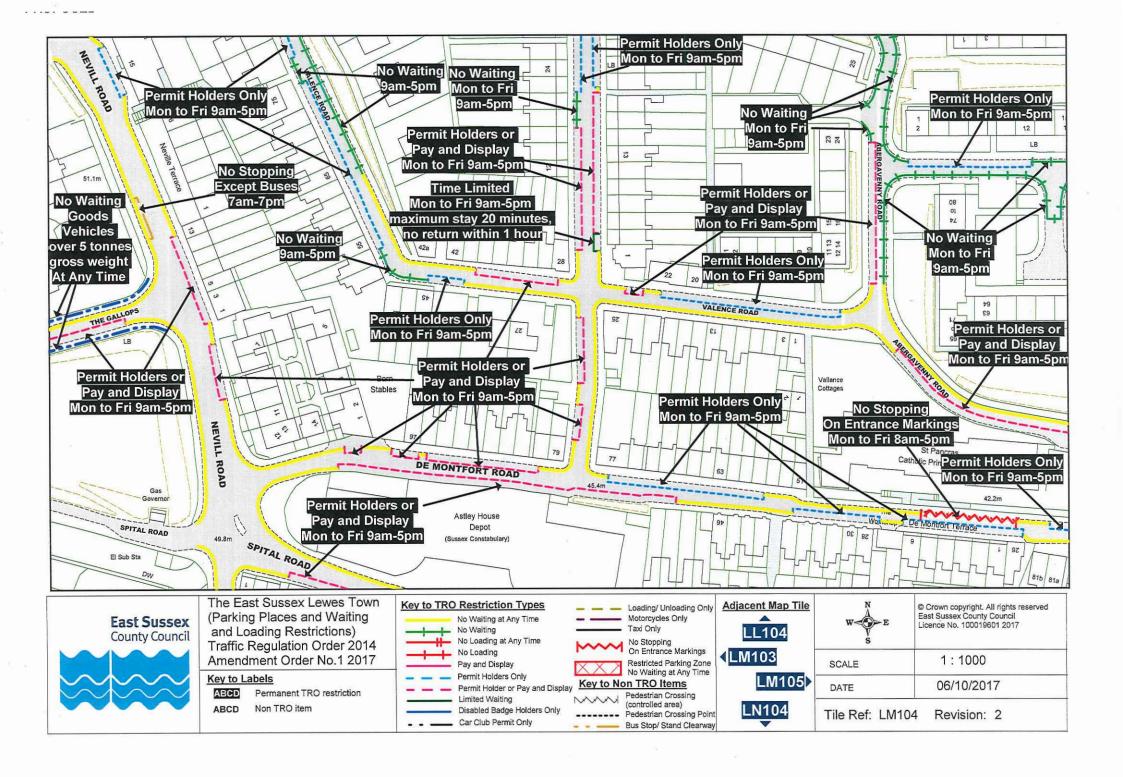

| LM103 Revision 2 |
|------------------|
| LM104 Revision 2 |
| LM107 Revision 1 |
| LM108 Revision 2 |
| LN107 Revision 2 |
| LO106 Revision 2 |
| LO108 Revision 1 |
| LP106 Revision 1 |
| LQ103 Revision 2 |
| LQ105 Revision 1 |
| LQ106 Revision 1 |
| LS104 Revision 1 |
|                  |