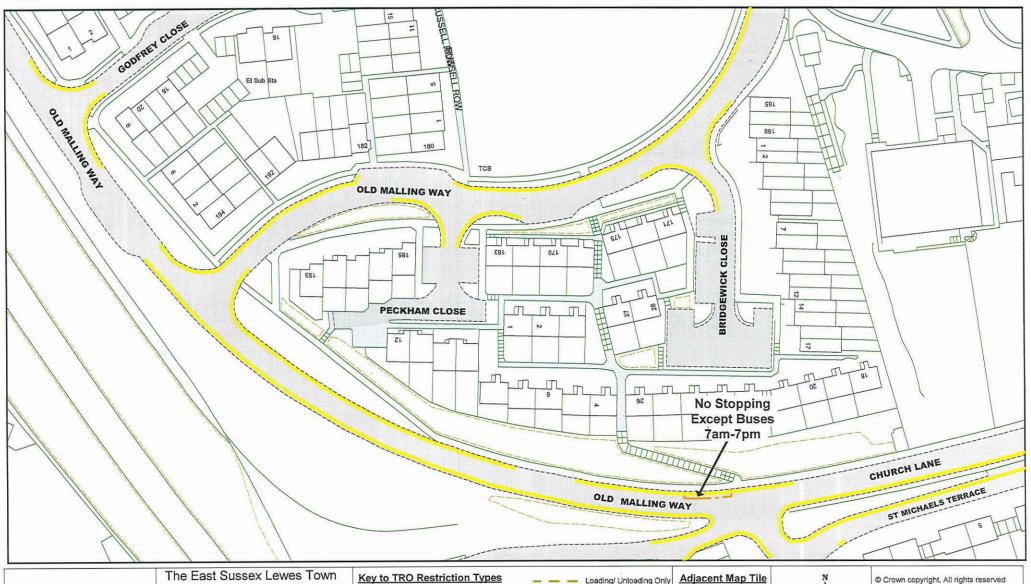

# (iii) The Order Plans shall be amended as follows:

| The map tiles below shall be revoked | The map tiles below shall be inserted |
|--------------------------------------|---------------------------------------|
| Overview Revision 1                  | Overview Revision 2                   |
|                                      | LE106                                 |
|                                      | LE107                                 |
|                                      | LF106                                 |
|                                      | LF107                                 |
|                                      | LF109                                 |
|                                      | LG106                                 |
| · LG107                              | LG107 Revision 1                      |
| LG109                                | LG109 Revision 1                      |
| LL107                                | LL107 Revision 1                      |

# LG'

| ap Tile | N<br>A |
|---------|--------|
| 6       | W      |
|         | SCALE  |
| 107     | DATE   |

© Crown copyright, All rights reserved East Sussex County Council Licence No. 100019601 2017

1:1000 06/10/2017

Tile Ref: LG106 Revision: 0