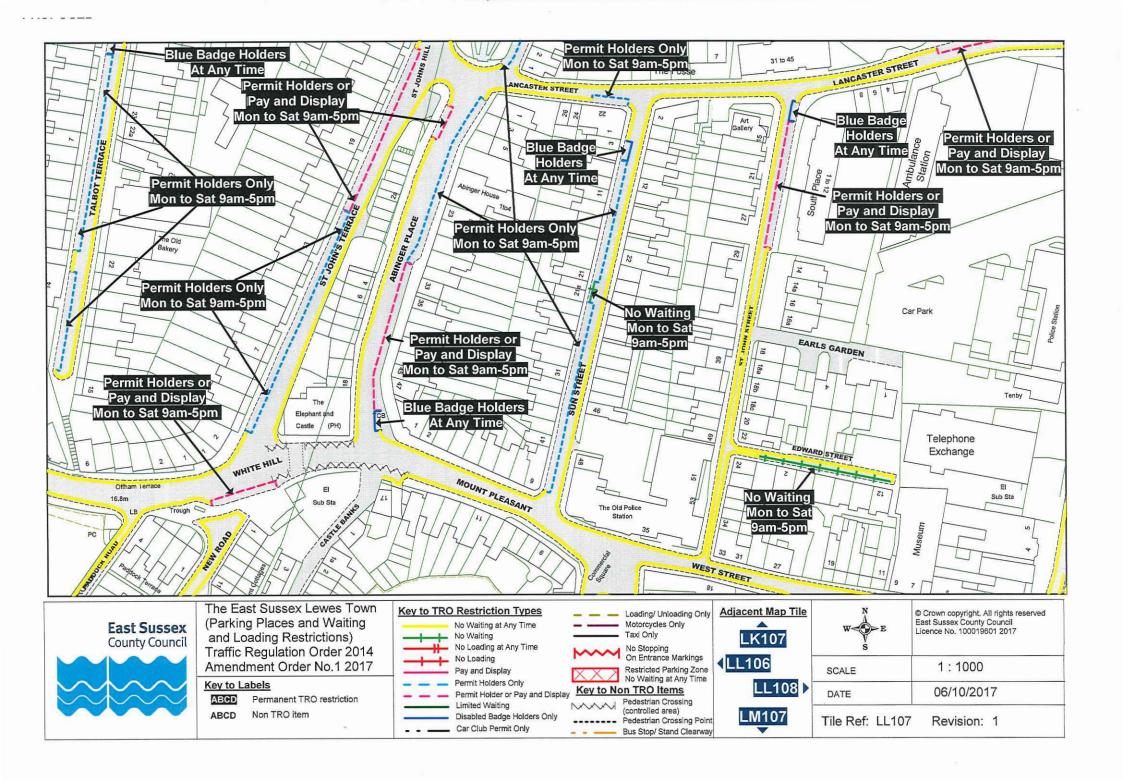

# (iii) The Order Plans shall be amended as follows:

| The map tiles below shall be revoked | The map tiles below shall be inserted |
|--------------------------------------|---------------------------------------|
| Overview Revision 1                  | Overview Revision 2                   |
|                                      | LE106                                 |
|                                      | LE107                                 |
|                                      | LF106                                 |
|                                      | LF107                                 |
|                                      | LF109                                 |
|                                      | LG106                                 |
| · LG107                              | LG107 Revision 1                      |
| LG109                                | LG109 Revision 1                      |
| LL107                                | LL107 Revision 1                      |