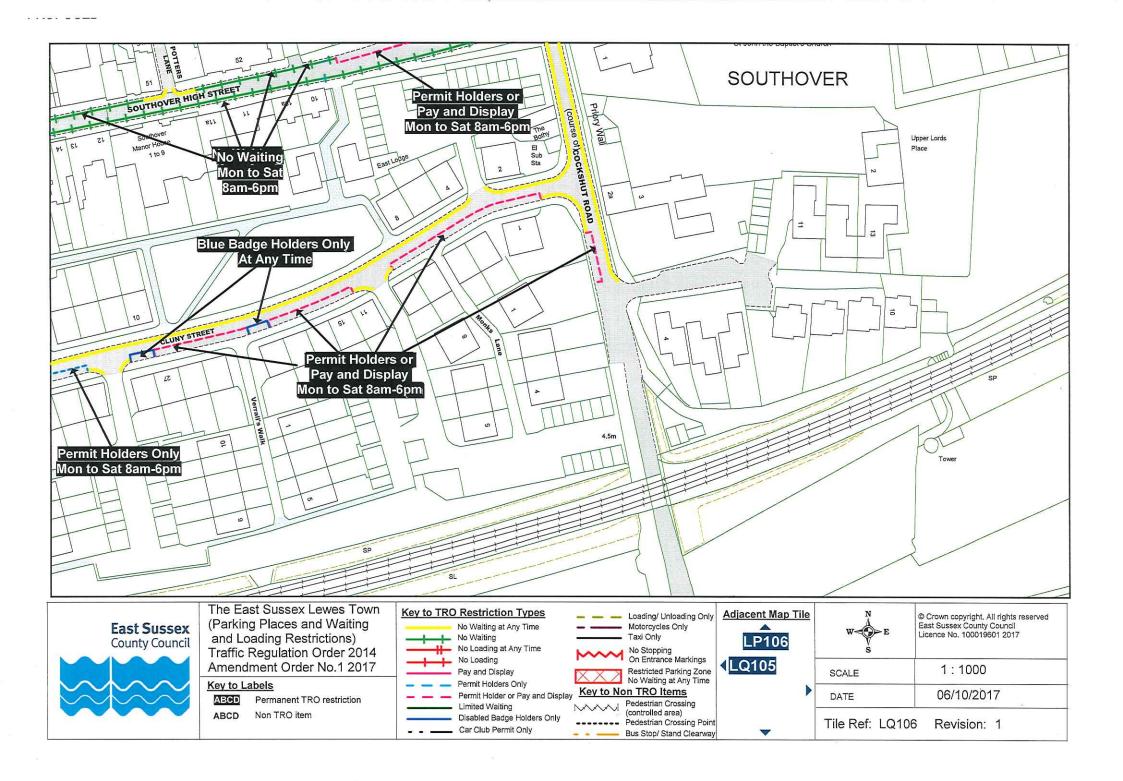

# (iii) The Order Plans shall be amended as follows:

| The map tiles below shall be revoked | The map tiles below shall be inserted |
|--------------------------------------|---------------------------------------|
| Overview Revision 1                  | Overview Revision 2                   |
|                                      | LE106                                 |
|                                      | LE107                                 |
|                                      | LF106                                 |
|                                      | LF107                                 |
|                                      | LF109                                 |
|                                      | LG106                                 |
| · LG107                              | LG107 Revision 1                      |
| LG109                                | LG109 Revision 1                      |
| LL107                                | LL107 Revision 1                      |

| LM103 Revision 2 |
|------------------|
| LM104 Revision 2 |
| LM107 Revision 1 |
| LM108 Revision 2 |
| LN107 Revision 2 |
| LO106 Revision 2 |
| LO108 Revision 1 |
| LP106 Revision 1 |
| LQ103 Revision 2 |
| LQ105 Revision 1 |
| LQ106 Revision 1 |
| LS104 Revision 1 |
|                  |