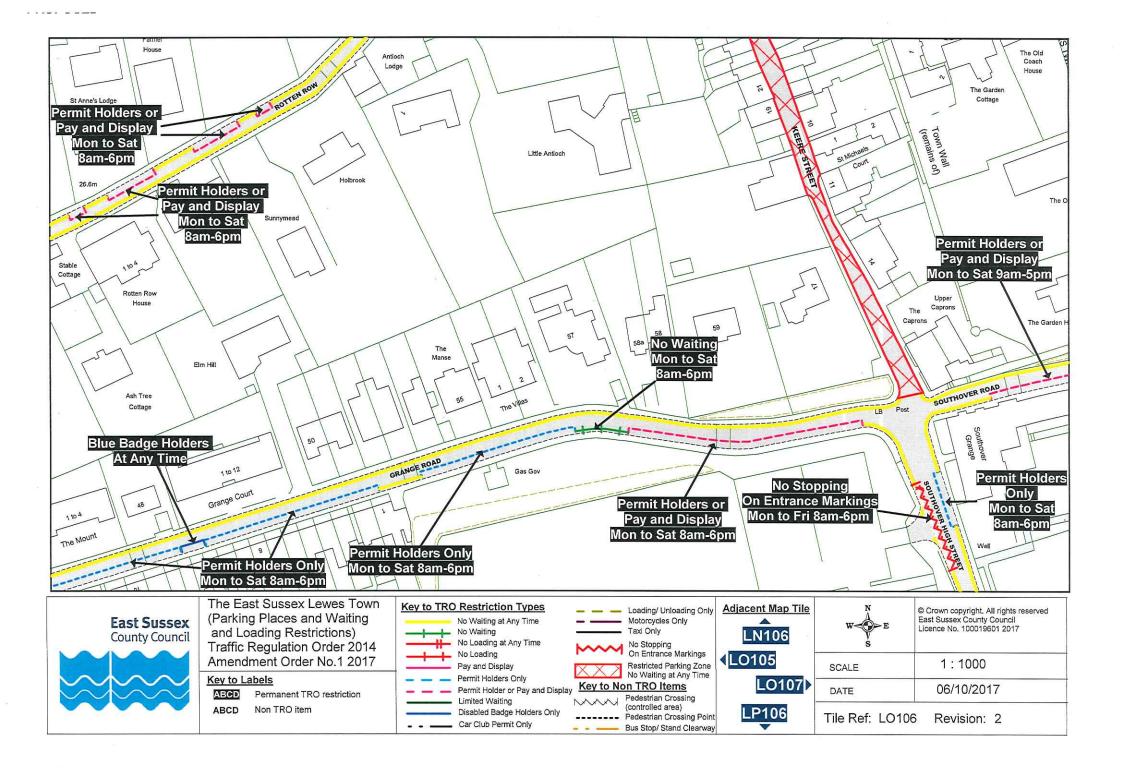

# (iii) The Order Plans shall be amended as follows:

| The map tiles below shall be revoked | The map tiles below shall be inserted |
|--------------------------------------|---------------------------------------|
| Overview Revision 1                  | Overview Revision 2                   |
|                                      | LE106                                 |
|                                      | LE107                                 |
|                                      | LF106                                 |
|                                      | LF107                                 |
|                                      | LF109                                 |
|                                      | LG106                                 |
| · LG107                              | LG107 Revision 1                      |
| LG109                                | LG109 Revision 1                      |
| LL107                                | LL107 Revision 1                      |

| LM103 Revision 2 |
|------------------|
| LM104 Revision 2 |
| LM107 Revision 1 |
| LM108 Revision 2 |
| LN107 Revision 2 |
| LO106 Revision 2 |
| LO108 Revision 1 |
| LP106 Revision 1 |
| LQ103 Revision 2 |
| LQ105 Revision 1 |
| LQ106 Revision 1 |
| LS104 Revision 1 |
|                  |