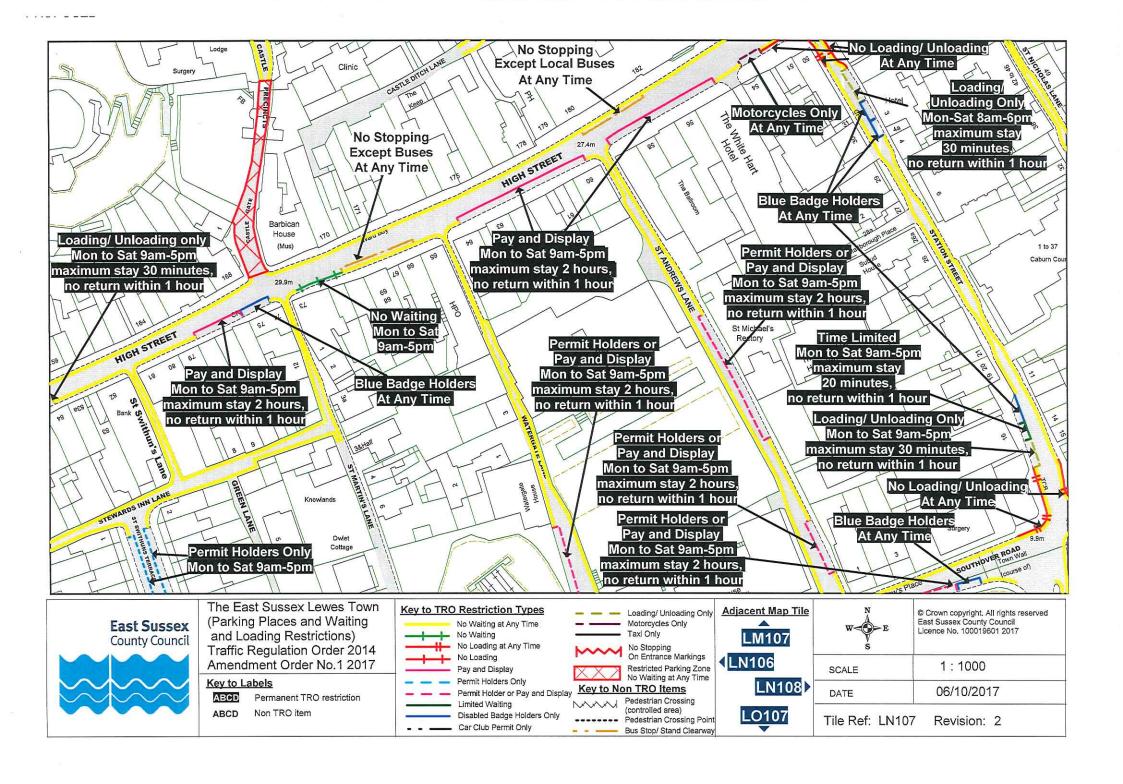

# (iii) The Order Plans shall be amended as follows:

| The map tiles below shall be revoked | The map tiles below shall be inserted |
|--------------------------------------|---------------------------------------|
| Overview Revision 1                  | Overview Revision 2                   |
|                                      | LE106                                 |
|                                      | LE107                                 |
|                                      | LF106                                 |
|                                      | LF107                                 |
|                                      | LF109                                 |
|                                      | LG106                                 |
| · LG107                              | LG107 Revision 1                      |
| LG109                                | LG109 Revision 1                      |
| LL107                                | LL107 Revision 1                      |

| LM103 Revision 2 |
|------------------|
| LM104 Revision 2 |
| LM107 Revision 1 |
| LM108 Revision 2 |
| LN107 Revision 2 |
| LO106 Revision 2 |
| LO108 Revision 1 |
| LP106 Revision 1 |
| LQ103 Revision 2 |
| LQ105 Revision 1 |
| LQ106 Revision 1 |
| LS104 Revision 1 |
|                  |