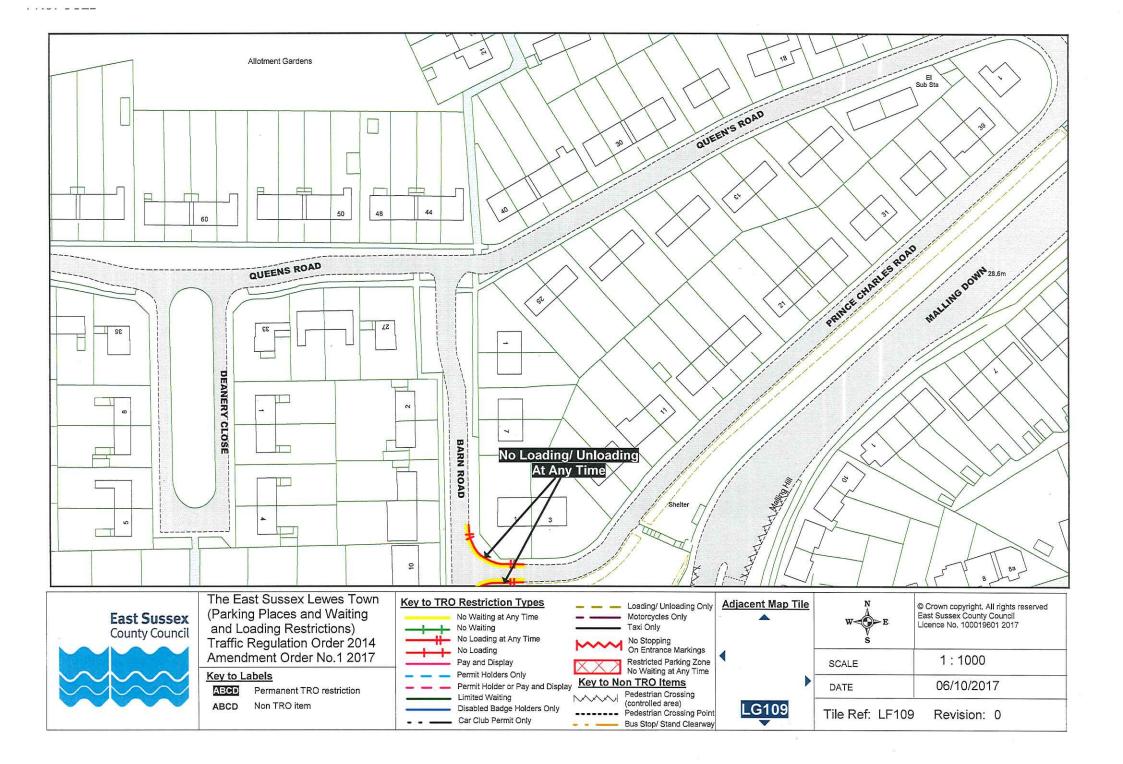

# (iii) The Order Plans shall be amended as follows:

| The map tiles below shall be revoked | The map tiles below shall be inserted |
|--------------------------------------|---------------------------------------|
| Overview Revision 1                  | Overview Revision 2                   |
|                                      | LE106                                 |
|                                      | LE107                                 |
|                                      | LF106                                 |
|                                      | LF107                                 |
|                                      | LF109                                 |
|                                      | LG106                                 |
| · LG107                              | LG107 Revision 1                      |
| LG109                                | LG109 Revision 1                      |
| LL107                                | LL107 Revision 1                      |

#### Key to Labels

ABCD

Permanent TRO restriction

Non TRO item ABCD

No Waiting at Any Time No Waiting No Loading at Any Time No Loading Pay and Display

> Permit Holders Only Permit Holder or Pay and Display Limited Waiting Disabled Badge Holders Only

Car Club Permit Only

Loading/ Unloading Only Motorcycles Only Taxi Only

No Stopping On Entrance Markings Restricted Parking Zone No Waiting at Any Time

## Key to Non TRO Items

Pedestrian Crossing (controlled area) ----- Pedestrian Crossing Point Bus Stop/ Stand Clearway

LF107

LG108

| L H107  |  |
|---------|--|
| PHI 101 |  |

© Crown copyright, All rights reserved East Sussex County Council Licence No. 100019601 2017

1:1000 SCALE 06/10/2017 DATE

Tile Ref: LG107 Revision: 1

Disabled Badge Holders Only

Car Club Permit Only

----- Pedestrian Crossing Point

Bus Stop/ Stand Clearway

Tile Ref: LQ105