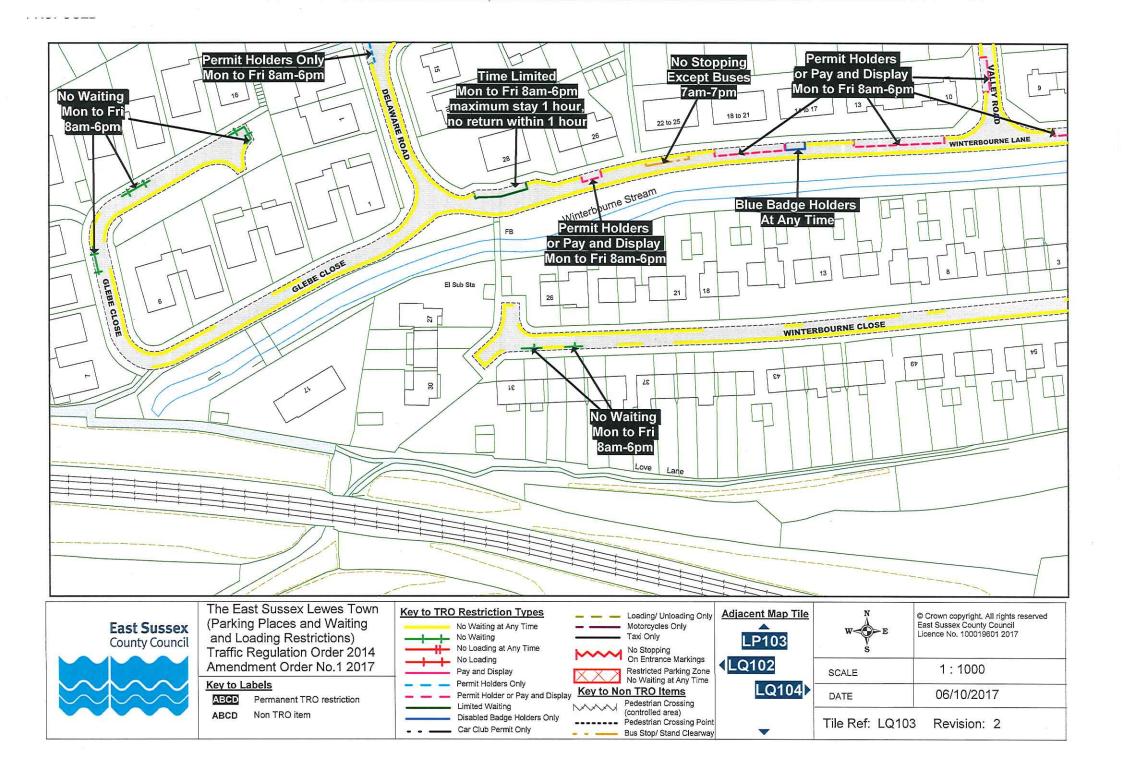

# (iii) The Order Plans shall be amended as follows:

| The map tiles below shall be revoked | The map tiles below shall be inserted |
|--------------------------------------|---------------------------------------|
| Overview Revision 1                  | Overview Revision 2                   |
|                                      | LE106                                 |
|                                      | LE107                                 |
|                                      | LF106                                 |
|                                      | LF107                                 |
|                                      | LF109                                 |
|                                      | LG106                                 |
| · LG107                              | LG107 Revision 1                      |
| LG109                                | LG109 Revision 1                      |
| LL107                                | LL107 Revision 1                      |

| LM103 Revision 2 |
|------------------|
| LM104 Revision 2 |
| LM107 Revision 1 |
| LM108 Revision 2 |
| LN107 Revision 2 |
| LO106 Revision 2 |
| LO108 Revision 1 |
| LP106 Revision 1 |
| LQ103 Revision 2 |
| LQ105 Revision 1 |
| LQ106 Revision 1 |
| LS104 Revision 1 |
|                  |