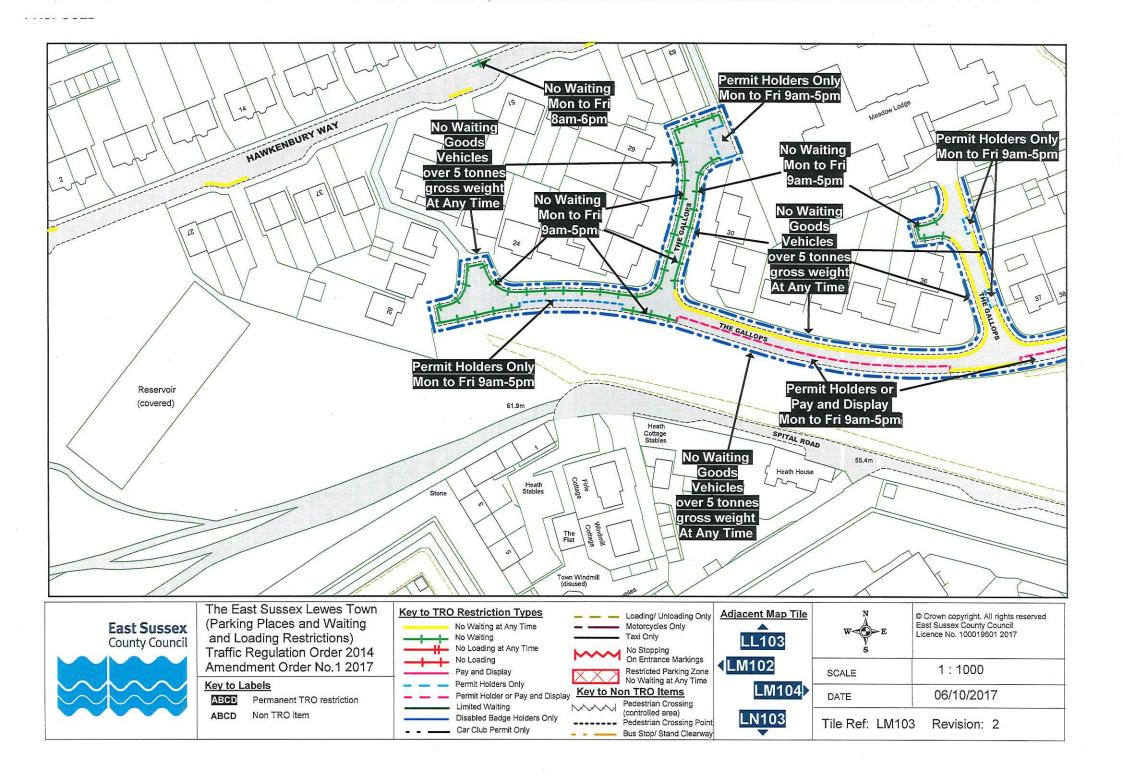

| LM103 Revision 2 |
|------------------|
| LM104 Revision 2 |
| LM107 Revision 1 |
| LM108 Revision 2 |
| LN107 Revision 2 |
| LO106 Revision 2 |
| LO108 Revision 1 |
| LP106 Revision 1 |
| LQ103 Revision 2 |
| LQ105 Revision 1 |
| LQ106 Revision 1 |
| LS104 Revision 1 |
|                  |