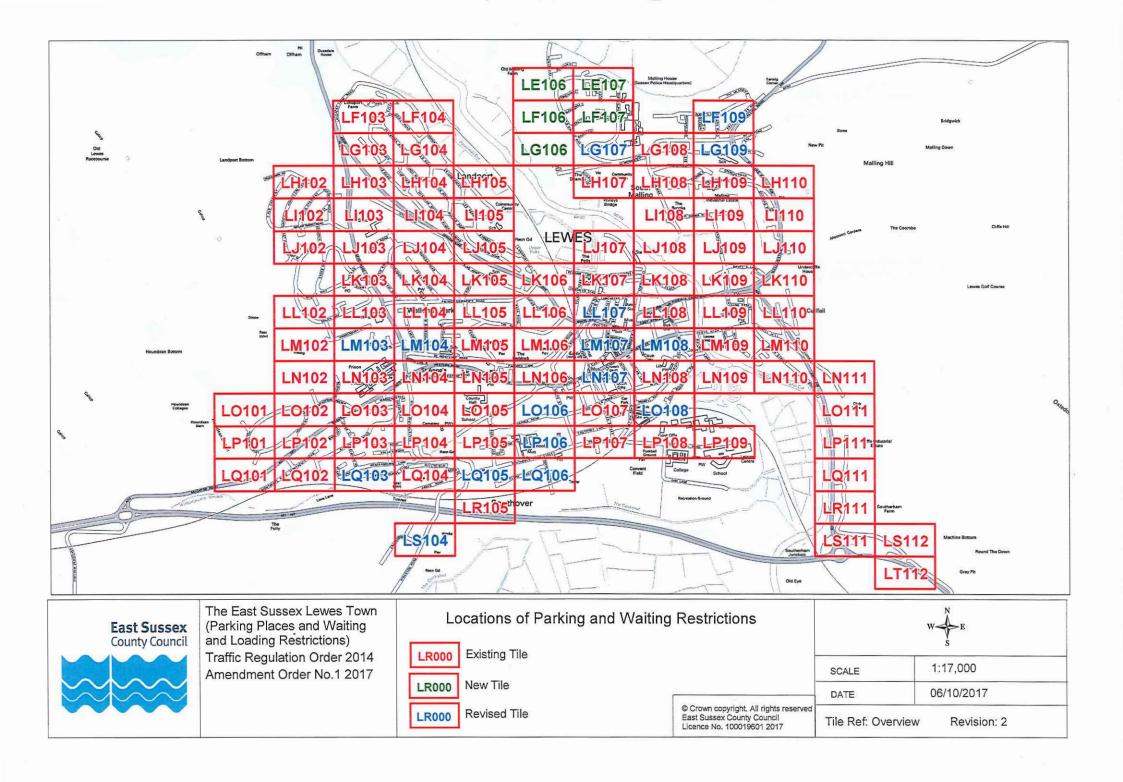

# (iii) The Order Plans shall be amended as follows:

| The map tiles below shall be revoked | The map tiles below shall be inserted |
|--------------------------------------|---------------------------------------|
| Overview Revision 1                  | Overview Revision 2                   |
|                                      | LE106                                 |
|                                      | LE107                                 |
|                                      | LF106                                 |
|                                      | LF107                                 |
|                                      | LF109                                 |
|                                      | LG106                                 |
| · LG107                              | LG107 Revision 1                      |
| LG109                                | LG109 Revision 1                      |
| LL107                                | LL107 Revision 1                      |

| LM103 Revision 2 |
|------------------|
| LM104 Revision 2 |
| LM107 Revision 1 |
| LM108 Revision 2 |
| LN107 Revision 2 |
| LO106 Revision 2 |
| LO108 Revision 1 |
| LP106 Revision 1 |
| LQ103 Revision 2 |
| LQ105 Revision 1 |
| LQ106 Revision 1 |
| LS104 Revision 1 |
|                  |