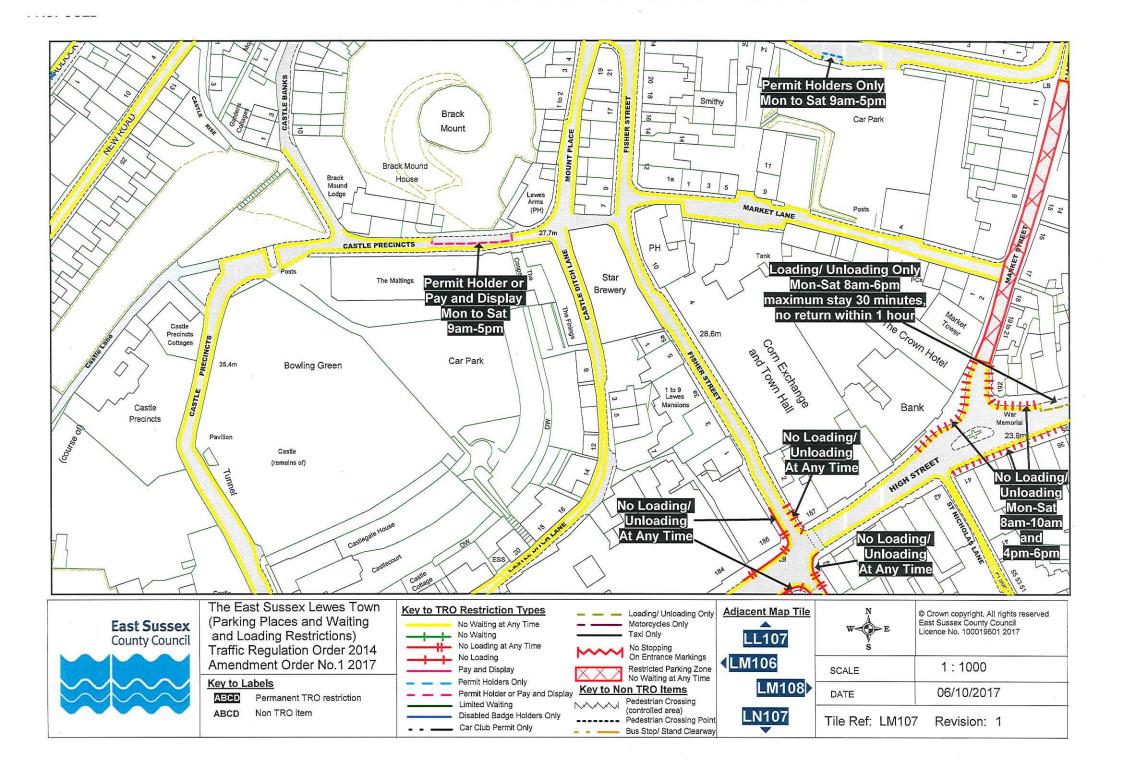

# (iii) The Order Plans shall be amended as follows:

| The map tiles below shall be revoked | The map tiles below shall be inserted |
|--------------------------------------|---------------------------------------|
| Overview Revision 1                  | Overview Revision 2                   |
|                                      | LE106                                 |
|                                      | LE107                                 |
|                                      | LF106                                 |
|                                      | LF107                                 |
|                                      | LF109                                 |
|                                      | LG106                                 |
| · LG107                              | LG107 Revision 1                      |
| LG109                                | LG109 Revision 1                      |
| LL107                                | LL107 Revision 1                      |

| LM103 Revision 2 |
|------------------|
| LM104 Revision 2 |
| LM107 Revision 1 |
| LM108 Revision 2 |
| LN107 Revision 2 |
| LO106 Revision 2 |
| LO108 Revision 1 |
| LP106 Revision 1 |
| LQ103 Revision 2 |
| LQ105 Revision 1 |
| LQ106 Revision 1 |
| LS104 Revision 1 |
|                  |