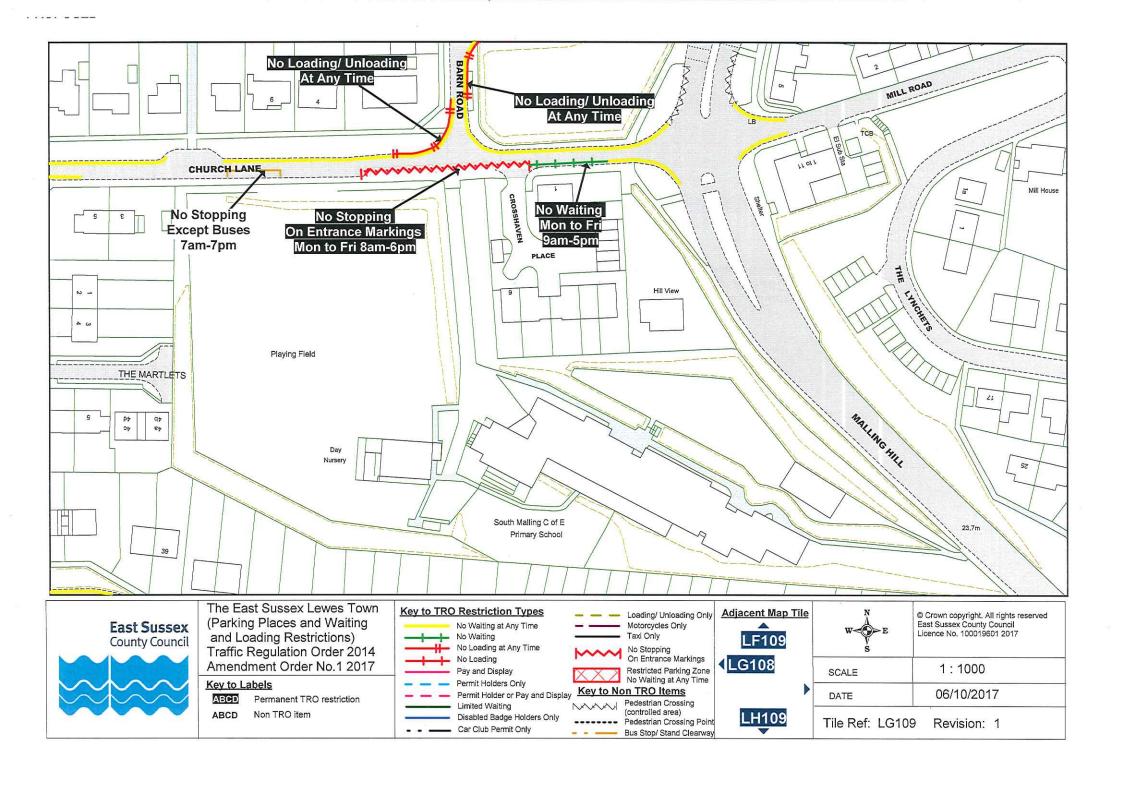

# (iii) The Order Plans shall be amended as follows:

| The map tiles below shall be revoked | The map tiles below shall be inserted |
|--------------------------------------|---------------------------------------|
| Overview Revision 1                  | Overview Revision 2                   |
|                                      | LE106                                 |
|                                      | LE107                                 |
|                                      | LF106                                 |
|                                      | LF107                                 |
|                                      | LF109                                 |
|                                      | LG106                                 |
| · LG107                              | LG107 Revision 1                      |
| LG109                                | LG109 Revision 1                      |
| LL107                                | LL107 Revision 1                      |