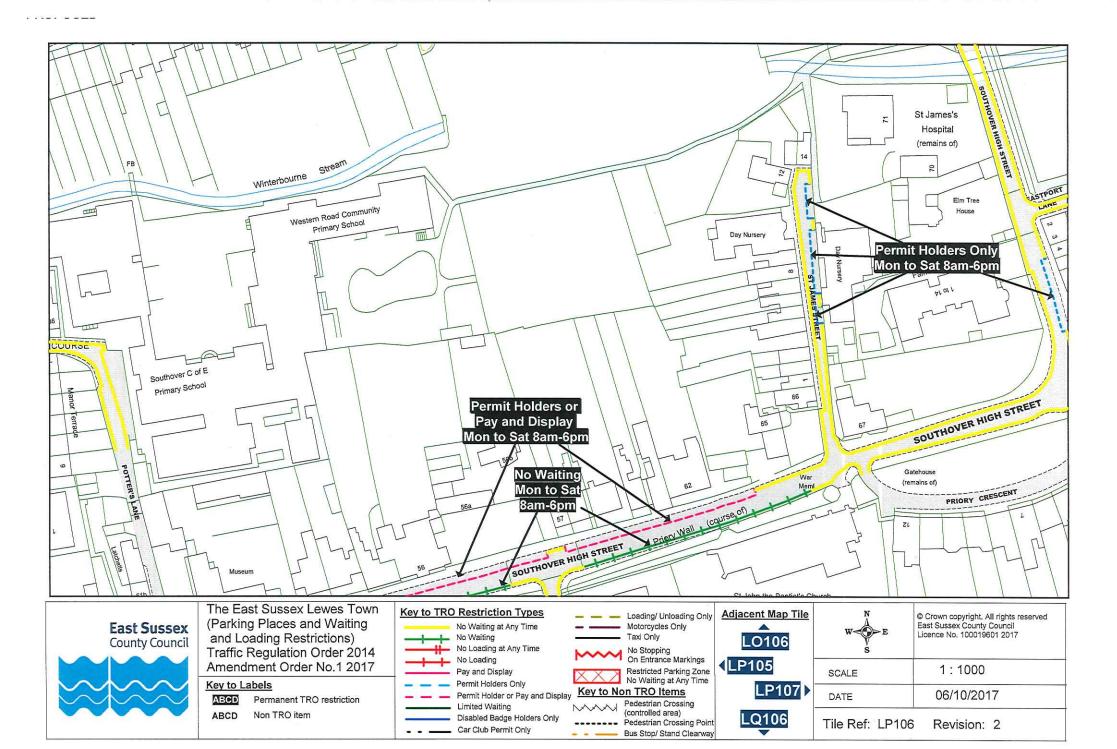

# (iii) The Order Plans shall be amended as follows:

| The map tiles below shall be revoked | The map tiles below shall be inserted |
|--------------------------------------|---------------------------------------|
| Overview Revision 1                  | Overview Revision 2                   |
|                                      | LE106                                 |
|                                      | LE107                                 |
|                                      | LF106                                 |
|                                      | LF107                                 |
|                                      | LF109                                 |
|                                      | LG106                                 |
| · LG107                              | LG107 Revision 1                      |
| LG109                                | LG109 Revision 1                      |
| LL107                                | LL107 Revision 1                      |

| LM103 Revision 2 |
|------------------|
| LM104 Revision 2 |
| LM107 Revision 1 |
| LM108 Revision 2 |
| LN107 Revision 2 |
| LO106 Revision 2 |
| LO108 Revision 1 |
| LP106 Revision 1 |
| LQ103 Revision 2 |
| LQ105 Revision 1 |
| LQ106 Revision 1 |
| LS104 Revision 1 |
|                  |